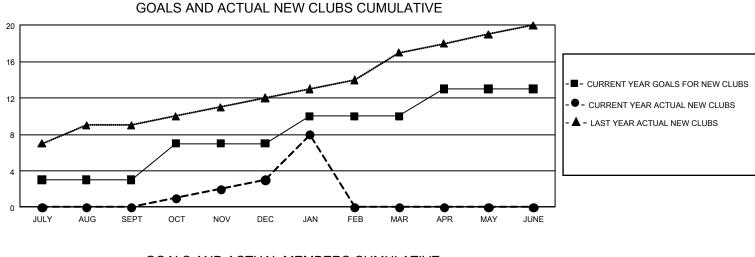

## LOCATION: PAKISTAN

GMT: OPEN

GMT CA 6

| Clubs                 |               |           |               | Members               |                        |                         |                                                    |  |
|-----------------------|---------------|-----------|---------------|-----------------------|------------------------|-------------------------|----------------------------------------------------|--|
| RESULTS FOR 2019-2020 |               |           |               | RESULTS FOR 2019-2020 |                        |                         |                                                    |  |
| QUARTER               | NEW CLUB GOAL | NEW CLUBS | DROPPED CLUBS | QUARTER MEM           | BER GROWTH NET<br>GOAL | MEMBER GROWTH<br>ACTUAL | DROPPED<br>MEMBERS ACTUAL<br>(including transfers) |  |
| JULY/AUG/SEPT         | 9             | 0         | 11            | JULY/AUG/SEPT         | 327                    | 283                     | 294                                                |  |
| OCT/NOV/DEC           | 12            | 3         | 32            | OCT/NOV/DEC           | 423                    | 267                     | 1,236                                              |  |
| JAN/FEB/MAR           | 9             | 5         | 0             | JAN/FEB/MAR           | 384                    | 404                     | 59                                                 |  |
| APR/MAY/JUNE          | 9             | 0         | 0             | APR/MAY/JUNE          | 264                    | 0                       | 0                                                  |  |