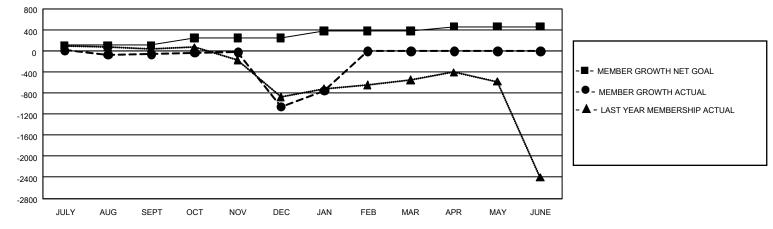

## LOCATION: PAKISTAN

GMT: OPEN

GMT CA 6

| Clubs                 |               |           |               | Members               |                        |                         |                                                    |  |
|-----------------------|---------------|-----------|---------------|-----------------------|------------------------|-------------------------|----------------------------------------------------|--|
| RESULTS FOR 2019-2020 |               |           |               | RESULTS FOR 2019-2020 |                        |                         |                                                    |  |
| QUARTER               | NEW CLUB GOAL | NEW CLUBS | DROPPED CLUBS | QUARTER MEM           | BER GROWTH NET<br>GOAL | MEMBER GROWTH<br>ACTUAL | DROPPED<br>MEMBERS ACTUAL<br>(including transfers) |  |
| JULY/AUG/SEPT         | 9             | 0         | 11            | JULY/AUG/SEPT         | 327                    | 283                     | 294                                                |  |
| OCT/NOV/DEC           | 12            | 3         | 32            | OCT/NOV/DEC           | 423                    | 267                     | 1,236                                              |  |
| JAN/FEB/MAR           | 9             | 5         | 0             | JAN/FEB/MAR           | 384                    | 404                     | 59                                                 |  |
| APR/MAY/JUNE          | 9             | 0         | 0             | APR/MAY/JUNE          | 264                    | 0                       | 0                                                  |  |